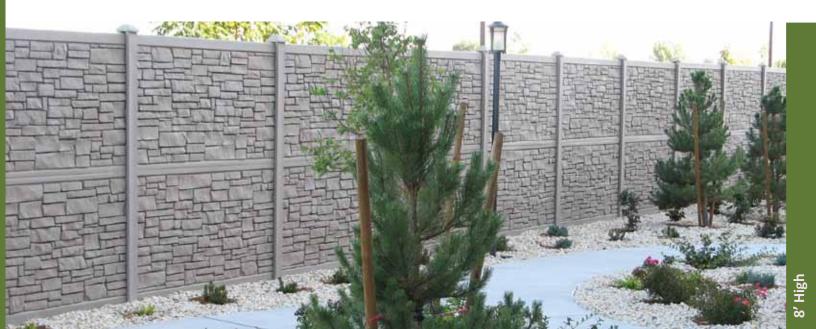

#### **Available Heights**

EcoStone panels come in 3' and 6' heights by 6' width or 4' high by 8' width. Four-foot fence panels have been engineered to allow stacking to create an 8' high wall on 8' centers.