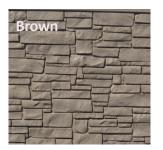

warp, fade, crack or bow. Just install it and enjoy.

#### **Twenty-five Year Warranty**

For warranty details visit our website at: www.simtekfence.com

#### **Available Heights**

EcoStone panels come in 3' and 6' heights by 6' width or 4' high by 8' width. Four-foot fence panels have been engineered to allow stacking to create an 8' high wall on 8' centers.











### **Engineered Gates**

- Gates come in 4' and 6' wide by 6' high.
- Internal steel frame provides an extra rigid structure.
- All hardware mounts "steel-to-steel" for excellent thread engagement.
- 6 foot gates have an internal diagonal steel cable providing extra strength.
- Hinges are spring loaded and made of stainless steel. Latch and drop rods match.





## Designer colors to compliment your home and landscape









## **Contact Us**

SimTek Fence 1330 West 400 North Orem, UT 84057 Toll Free 1.866.648.9336 Tel. 1.801.655.5236 Fax 1.801.655.5240 info@simtekfence.com









Offered By: