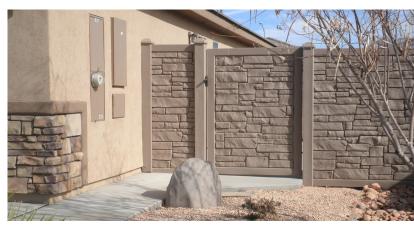

#### **Available Heights**

EcoStone panels come in 3' and 6' heights by 6' width or 4' high by 8' width. Four-foot fence panels have been engineered to allow stacking to create an 8' high wall on 8' centers.

### **Engineered Gates**

- Gates come in 4' and 6' wide by 6' high.
- Internal steel frame provides an extra rigid structure.
- All hardware mounts "steel-to-steel" for excellent thread engagement.
- 6 foot gates have an internal diagonal steel cable providing extra strength.
- Hinges are spring loaded and made of stainless steel. Latch and drop rods match.