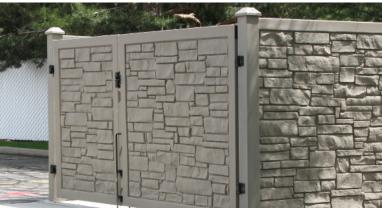

### **Engineered Gates**

- Gates come in 4' and 6' wide by 6' high.
- Internal steel frame provides an extra rigid structure.
- All hardware mounts "steel-to-steel" for excellent thread engagement.
- 6 foot gates have an internal diagonal steel cable providing extra strength.
- Hinges are spring loaded and made of stainless steel. Latch and drop rods match.