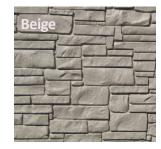

rp, fade, crack or bow. Just install it and enjoy.

#### **Twenty-five Year Warranty**

For warranty details visit our website at: www.simtekfence.com

#### **Available Heights**

EcoStone panels come in 3' and 6' heights by 6' width or 4' high by 8' width. Four-foot fence panels have been engineered to allow stacking to create an 8' high wall on 8' centers.











### **Engineered Gates**

- Gates come in 4' and 6' wide by 6' high.
- Internal steel frame provides an extra rigid structure.
- All hardware mounts "steel-to-steel" for excellent thread engagement.
- 6 foot gates have an internal diagonal steel cable providing extra strength.
- Hinges are spring loaded and made of stainless steel. Latch and drop rods match.





## Designer colors to compliment your home and landscape









## **Contact Us**

SimTek Fence 1330 West 400 North Orem, UT 84057 Toll Free 1.866.648.9336 Tel. 1.801.655.5236 Fax 1.801.655.5240 info@simtekfence.com









Offered By: