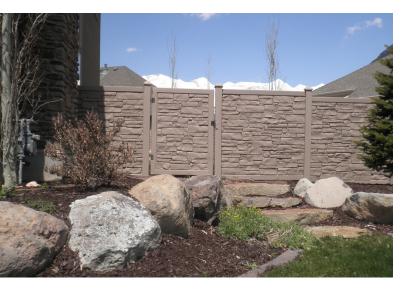

#### **Available Heights**

EcoStone panels come in 3' and 6' heights by 6' width or 4' high by 8' width. Four-foot fence panels have been engineered to allow stacking to create an 8' high wall on 8' centers.

### **Engineered Gates**

- Gates come in 4' and 6' wide by 6' high.
- Internal steel frame provides an extra rigid structure.
- All hardware mounts "steel-to-steel" for excellent thread engagement.
- 6 foot gates have an internal diagonal steel cable providing extra strength.
- Hinges are spring loaded and made of stainless steel. Latch and drop rods match.