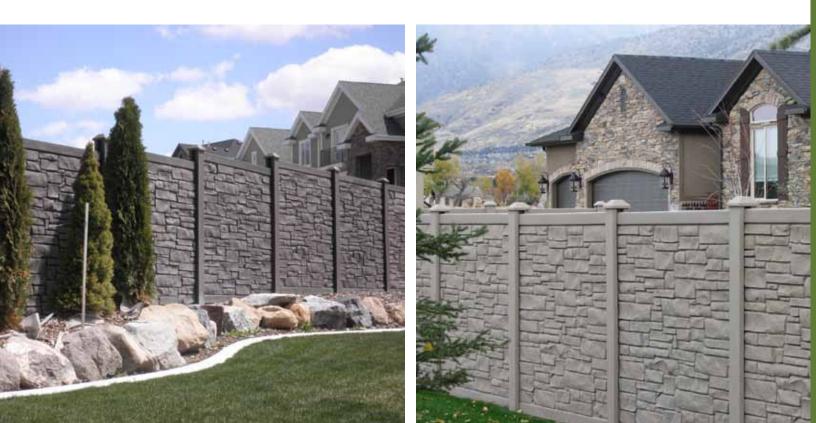

## Designer colors to compliment your home and landscape

#### **Available Heights**

EcoStone panels come in 3' and 6' heights by 6' width or 4' high by 8' width. Four-foot fence panels have been engineered to allow stacking to create an 8' high wall on 8' centers.