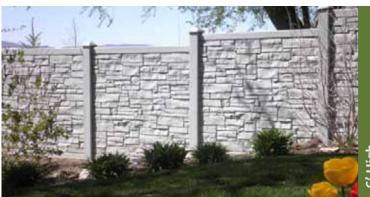

rior Wind Rating**

Certified to withstand constant hurricane force winds up to 110 mph and 130 gusts. Meets Miami Dade County, FL hurricane requirements.

#### **Excellent Sound Barrier**

EcoStone blocks 98% of direct sound with an STC value of 26.

#### **Fade Resistant**

EcoStone contains UV-12 inhibitors for a lifetime of vibrant color.

#### **Maintenance Free**

EcoStone will never need painting or staining. It will not warp, fade, crack or bow. Just install it and enjoy.

#### **Twenty-five Year Warranty**

For warranty details visit our website at: www.simtekfence.com

#### **Available Heights**

EcoStone panels come in 3' and 6' heights by 6' width or 4' high by 8' width. Four-foot fence panels have been engineered to allow stacking to create an 8' high wall on 8' centers.











### **Engineered Gates**

- Gates come in 4' and 6' wide by 6' high.
- Internal steel frame provides an extra rigid structure.
- All hardware mounts "steel-to-steel" for excellent thread engagement.
- 6 foot gates have an internal diagonal steel cable providing extra strength.
- Hinges are spring loaded and made of stainless steel. Latch and drop rods match.





## Designer colors to compliment your home and landscape









## **Contact Us**

SimTek Fence 1330 West 400 North Orem, UT 84057 Toll Free 1.866.648.9336 Tel. 1.801.655.5236 Fax 1.801.655.5240 info@simtekfence.com









Offered By: