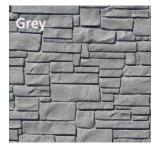

, fade, crack or bow. Just install it and enjoy.

#### **Twenty-five Year Warranty**

For warranty details visit our website at: www.simtekfence.com

#### **Available Heights**

EcoStone panels come in 3' and 6' heights by 6' width or 4' high by 8' width. Four-foot fence panels have been engineered to allow stacking to create an 8' high wall on 8' centers.











### **Engineered Gates**

- Gates come in 4' and 6' wide by 6' high.
- Internal steel frame provides an extra rigid structure.
- All hardware mounts "steel-to-steel" for excellent thread engagement.
- 6 foot gates have an internal diagonal steel cable providing extra strength.
- Hinges are spring loaded and made of stainless steel. Latch and drop rods match.





## Designer colors to compliment your home and landscape









## **Contact Us**

SimTek Fence 1330 West 400 North Orem, UT 84057 Toll Free 1.866.648.9336 Tel. 1.801.655.5236 Fax 1.801.655.5240 info@simtekfence.com









Offered By: