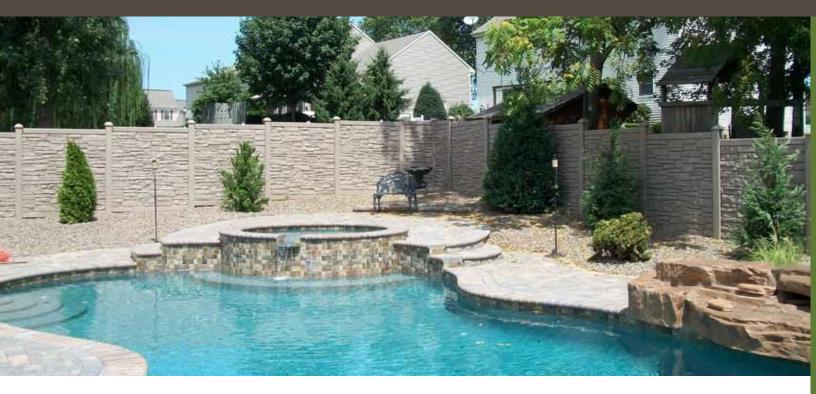

#### **Superior Wind Rating**

Certified to withstand constant hurricane force winds up to 110 mph and 130 gusts. Meets Miami Dade County, FL hurricane requirements.

#### **Excellent Sound Barrier**

EcoStone blocks 98% of direct sound with an STC value of 26.

#### **Maintenance Free**

EcoStone will never need painting or staining. It will not warp, fade, crack or bow. Just install it and enjoy.