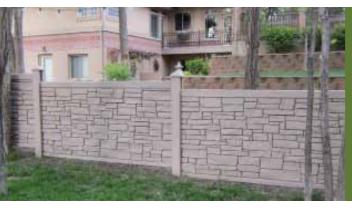

perior Wind Rating**

Certified to withstand constant hurricane force winds up to 110 mph and 130 gusts. Meets Miami Dade County, FL hurricane requirements.

#### **Excellent Sound Barrier**

EcoStone blocks 98% of direct sound with an STC value of 26.

#### **Fade Resistant**

EcoStone contains UV-12 inhibitors for a lifetime of vibrant color.

#### **Maintenance Free**

EcoStone will never need painting or staining. It will not warp, fade, crack or bow. Just install it and enjoy.

#### **Twenty-five Year Warranty**

For warranty details visit our website at: www.simtekfence.com

#### **Available Heights**

EcoStone panels come in 3' and 6' heights by 6' width or 4' high by 8' width. Four-foot fence panels have been engineered to allow stacking to create an 8' high wall on 8' centers.











### **Engineered Gates**

- Gates come in 4' and 6' wide by 6' high.
- Internal steel frame provides an extra rigid structure.
- All hardware mounts "steel-to-steel" for excellent thread engagement.
- 6 foot gates have an internal diagonal steel cable providing extra strength.
- Hinges are spring loaded and made of stainless steel. Latch and drop rods match.





## Designer colors to compliment your home and landscape









## **Contact Us**

SimTek Fence 1330 West 400 North Orem, UT 84057 Toll Free 1.866.648.9336 Tel. 1.801.655.5236 Fax 1.801.655.5240 info@simtekfence.com









Offered By: