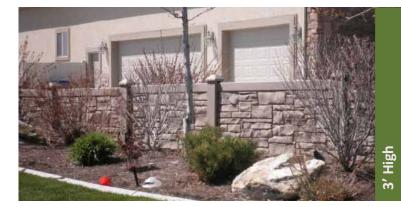

#### **Available Heights**

EcoStone panels come in 3' and 6' heights by 6' width or 4' high by 8' width. Four-foot fence panels have been engineered to allow stacking to create an 8' high wall on 8' centers.